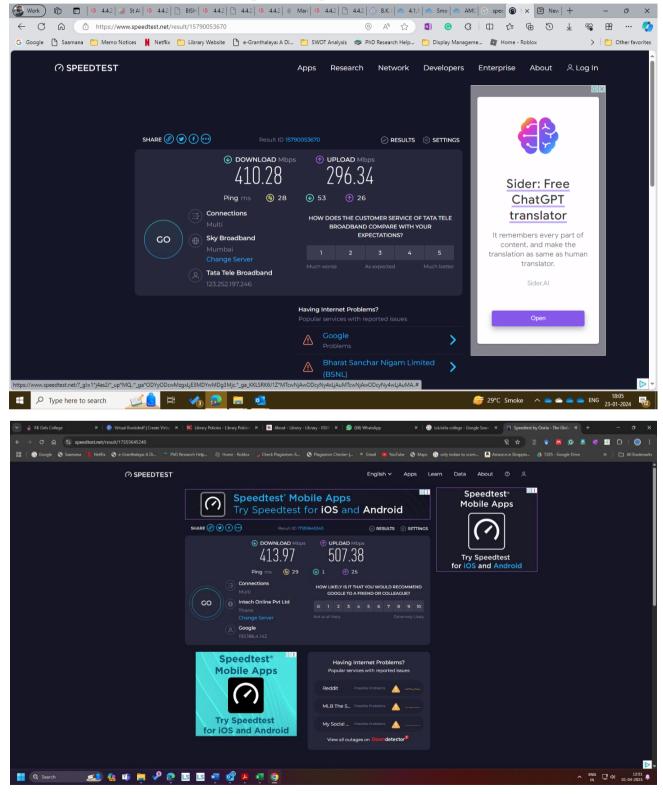

|
| 4       |               |       | Maths Lab          | 1            | 1              |
|         |               | 2nd   | Server Room        | 1            | 3              |
|         |               | 3rd   | Server Room        | 1            | 3              |
| 5       | VMS Gate      | Gr.   | Sawant Sir Cabin   | 1            | 2              |



(Formerly known as Birla College of Arts, Science and Commerce, Kalyan)

Affiliated to University of Mumbai

'College of Excellence' status by UGC (2015 - 2020)

Reaccredited by NAAC (3<sup>rd</sup> Cycle) with 'A' Grade (CGPA - 3.58) (2014 - 2023) ISO 9001: 2015 Certified



2023-2024

Criteria IV – Infrastructure and Learning Resources

**Key Indicator - 4.3 IT Infrastructure** 

## **Internet Speed Report and Screenshots**