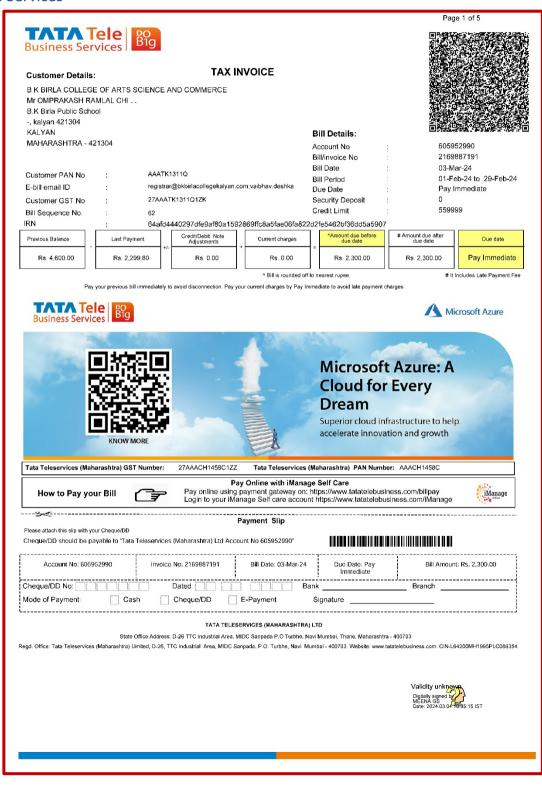

### Agreement with the service providers & Invoices

**Tata Tele Services** 

(Formerly known as Birla College of Arts, Science and Commerce, Kalyan)

\*\*Affiliated to University of Mumbai\*\*

'College of Excellence' status by UGC (2015 - 2020)
Reaccredited by NAAC (3<sup>rd</sup> Cycle) with 'A' Grade (CGPA - 3.58) (2014 - 2023)
ISO 9001: 2015 Certified