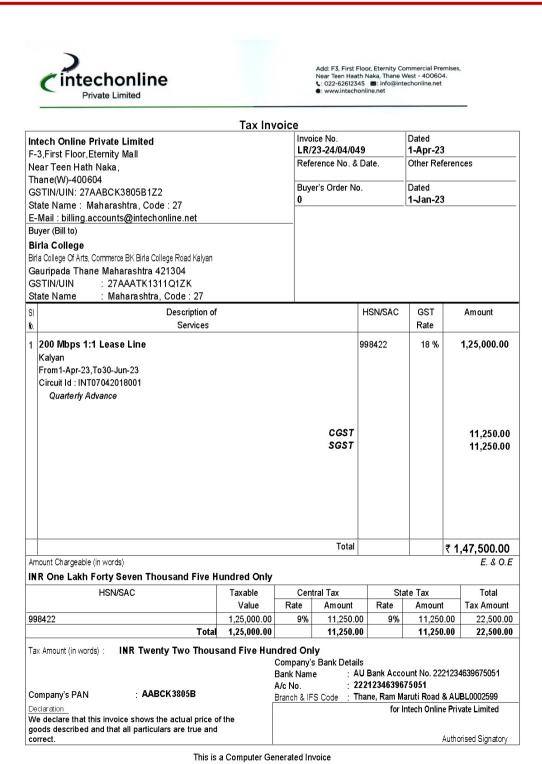

#### Intechonline

(Formerly known as Birla College of Arts, Science and Commerce, Kalyan)

Affiliated to University of Mumbai

'College of Excellence' status by UGC (2015 - 2020)

Reaccredited by NAAC (3<sup>rd</sup> Cycle) with 'A' Grade (CGPA - 3.58) (2014 - 2023)