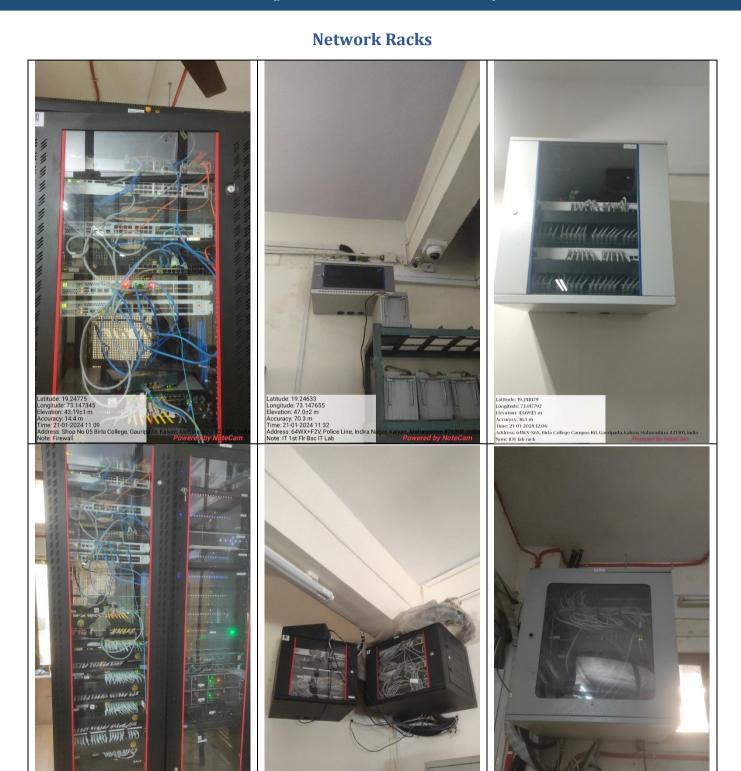

# **IT Infrastructure Snapshots**

Wi-Fi Routers / Access Points

(Formerly known as Birla College of Arts, Science and Commerce, Kalyan)

Affiliated to University of Mumbai

'College of Excellence' status by UGC (2015 - 2020)

Reaccredited by NAAC (3<sup>rd</sup> Cycle) with 'A' Grade (CGPA - 3.58) (2014 - 2023)

ISO 9001: 2015 Certified

2023-2024

**Criteria IV – Infrastructure and Learning Resources** 

Latitude: 19.247785 Longitude: 73.147288 Elevation: 43.1941 m Accuracy: 300.0 m Time: 21-01-2024 11:07 Address: Shop No 05 Birla College, Gauripada, Kalyan, Maharashtra 421301, Inc Note: Server Room Rack 1 **Key Indicator - 4.3 IT Infrastructure** 