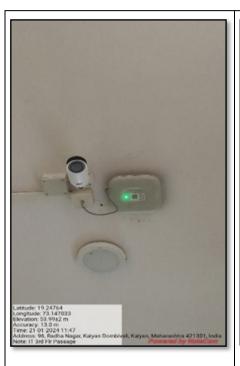

# Geotagged photos of Wi-Fi modem and LAN facilities

Reaccredited by NAAC (3<sup>rd</sup> Cycle) with 'A' Grade (CGPA - 3.58) (2014 - 2023)

ISO 9001: 2015 Certified

2023-2024

**Criteria IV – Infrastructure and Learning Resources** 

Latitude: 19.247785 Longitude: 73.147288 Elevation: 43.1941 m Accuracy: 300.0 m Time: 21-01-2024 11:07 Address: Shop No 05 Birla College, Gauripada, Kalyan, Maharashtra 421301, Inc Note: Server Room Rack 1 **Key Indicator - 4.3 IT Infrastructure** 